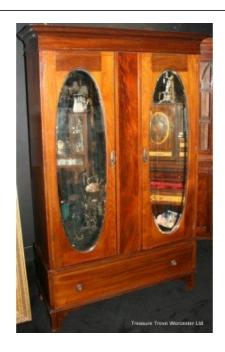

## Treasure Trove Worcester 50 Barbourne Road, Worcester, Worcestershire WR1 1JA.

Late Victorian Mahogany Double Wardrobe £0.00

| Width` | 128.5cm | 50 1/2" |
|--------|---------|---------|
| Depth  | 51cm    | 20"     |
| Height | 201cm   | 79"     |

| Period | Victorian |
|--------|-----------|
| Wood   | Mahogany  |
|        |           |

Three sections; moulded cornice, body and base.

Mahogany

Inlaid

Oval mirrors to the doors

Treasure Trove Worcester 50 Barbourne Road, Worcester, Worcestershire WR1 1JA.