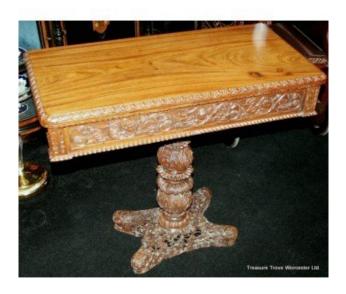

## Treasure Trove Worcester 50 Barbourne Road, Worcester, Worcestershire WR1 1JA.

Anglo Indian Padouk 19th c. Card Table £0.00

| Length | 89 cm | 35 in     |
|--------|-------|-----------|
| Width  | 44 cm | 17 1/4 in |
| Height | 80 cm | 31 1/2 in |

| Period       | 19th c.                               |
|--------------|---------------------------------------|
| Wood         | Padouk                                |
| Card surface | Green baize                           |
| Condition    | Lovely quality. Offered in very good  |
|              | sympathetically repolished condition. |
|              | Minor carving missing to base (as     |
|              | pictured)                             |

Here we offer a late 19th century Anglo-Indian carved padouk card table.

Fine detail and quality

Treasure Trove Worcester 50 Barbourne Road, Worcester, Worcestershire WR1 1JA.

Telephone: + 44 (0)1905 799928 Email: lordcooke@treasuretroveworcester.com

| Leg adorned with crisply carved leafage |  |
|-----------------------------------------|--|
| Revolving flip top                      |  |
|                                         |  |
|                                         |  |