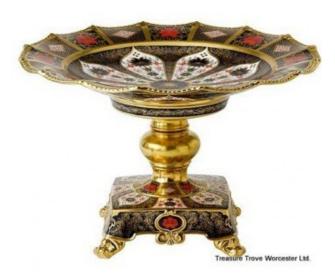

## Royal Crown Derby Old Imari Solid Gold Band Comport

£0.00

| Manufacturer                 | Royal Crown Derby                       |
|------------------------------|-----------------------------------------|
| Pattern                      | Old Imari Solid Gold Band               |
| Width                        | 40cm                                    |
| Height                       | 26cm                                    |
| Decoration                   | Iron red, cobalt blue and 22 carat gold |
| Backstamp                    | First quality, red                      |
| Condition                    | Very Good. No chips, cracks, repairs    |
| Royal Crown Derby List Price | £4250.00                                |

One of them ost impressive pieces in the Royal Crown Derby collection.

Superb quality.

Please note this item is sold.