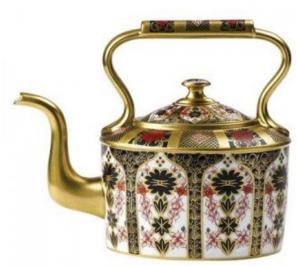

## TREASURE TROVE worcester.

Treasure Trove Worcester 50 Barbourne Road, Worcester, Worcestershire WR1 1JA.

Royal Crown Derby Old Imari Solid Gold Band Kettle Teapot

£0.00

| Manufacturer                 | Royal Crown Derby                       |
|------------------------------|-----------------------------------------|
| Pattern                      | Old Imari Solid Gold Band               |
| Height                       | 17.5 cm / 6 in                          |
| Decoration                   | Iron red, cobalt blue and 22 carat gold |
| Backstamp                    | First quality, red                      |
| Condition                    | Very Good. No chips, cracks, repairs    |
| Royal Crown Derby List Price | £825                                    |