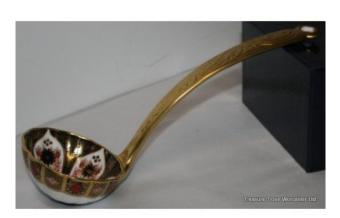

## Royal Crown Derby Old Imari Solid Gold Band Soup Tureen Ladle

| Manufacturer                 | Royal Crown Derby                       |
|------------------------------|-----------------------------------------|
| Pattern                      | Old Imari Solid Gold Band               |
| Length                       | 23.5cm                                  |
| Decoration                   | Iron red, cobalt blue and 22 carat gold |
| Backstamp                    | First quality, red                      |
| Condition                    | Very Good. No chips, cracks, repairs    |
| Royal Crown Derby List Price | £485.00                                 |