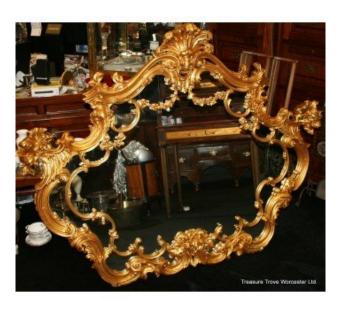

## Ornate Carved Gilt Rococo Style Looking Glass Mirror

£0.00

| Width  | 161cm | 63"     |
|--------|-------|---------|
| Height | 128cm | 50 1/2" |
|        |       |         |

|             | Overmantle   |
|-------------|--------------|
| Style       | Rococo       |
| Composition | Carved       |
| Finish      | Painted gilt |