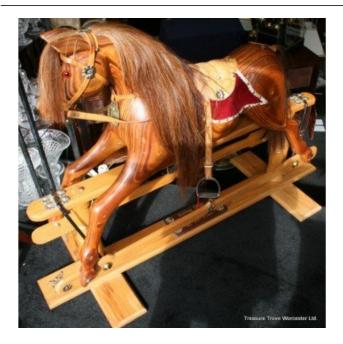

## **Riding High Wooden Rocking Horse**

| Length | 153cm | 5ft     |
|--------|-------|---------|
| Width  | 57cm  | 22 1/2" |
| Height | 107cm | 42"     |

| Maker | Riding High Rocking Horse |
|-------|---------------------------|
| Wood  | Mahogany                  |

Hand carved mahogany body, glass eyes.

Real horse hair

Hand studded leather saddle with fitted red velvet under blanket. Unicorn motif to the saddle.

Slivered metal butterfly to the base and silver metal bolt covers.

Treasure Trove Worcester 50 Barbourne Road, Worcester, Worcestershire WR1 1JA.

Makers plaque to the base

High quality bespoke rocking chair, offered in very good condition commensurate with age (some minor marks to leather), very little use.