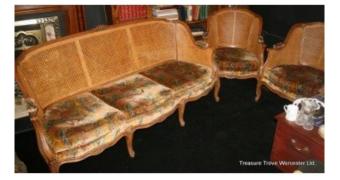

## French Bergere Cane 3-Piece Suite Sofa, 2 Armchairs

£0.00

| Sofa | Width  | 188cm | 74" |
|------|--------|-------|-----|
|      | Height | 92cm  | 36" |

| Chairs | Width  | 74cm | 29" |
|--------|--------|------|-----|
|        | Height | 89cm | 35" |

|      | French |
|------|--------|
| Date | c.1900 |

Lovely Quality Elegant Carved French Bergere Cane 3-Piece Suite Sofa, 2 Armchairs

French c.1900

Hand carved frame with lovely curves and shape.

Double bergere cane arms to the sofa and chairs with single can back.

Offered in very good original condition. Upholstered in heavy quality draylon. Patterned with studding. Would look fantastic upholstered in a velvet.

Please note this item is sold.