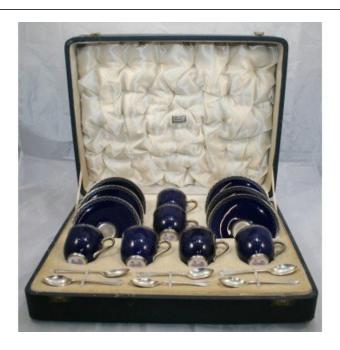

## Treasure Trove Worcester 50 Barbourne Road, Worcester, Worcestershire WR1 1JA.

Set of Royal Worcester Harrods Coffee Cups & Saucers with Silver Spoons

£0.00

| Manufacturer | Royal Worcester                                                                                                                                                                                                   |
|--------------|-------------------------------------------------------------------------------------------------------------------------------------------------------------------------------------------------------------------|
| Retailer     | Harrods                                                                                                                                                                                                           |
| Date         | 1937 (hallmark)                                                                                                                                                                                                   |
| Decoration   | Cobalt blue ground, platinum gilding                                                                                                                                                                              |
| Backstamp    | full, rare Viking boat                                                                                                                                                                                            |
| Diameter     | 11cm / 4 1/4"                                                                                                                                                                                                     |
| Height       | 6cm / 2 1/4"                                                                                                                                                                                                      |
| Spoons       | 6, fully hallmarked, length: 10cm / 4"                                                                                                                                                                            |
| Condition    | Original satin lined Harrods presentation case, minor marks commensurate with age. Fully backstamped, first quality. One coffee can has been broken and repaired, hairline shows through the bottom (as pictured) |