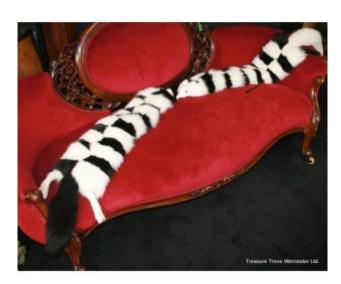

## Treasure Trove Worcester 50 Barbourne Road, Worcester, Worcestershire WR1 1JA.

Fine Art Deco Harlequin Arctic & Black Fox Fur Stole

£0.00

| Туре                 | Stole                                            |
|----------------------|--------------------------------------------------|
| Fur                  | Arctic fox & black fox                           |
| Colours              | Black & white                                    |
| Period               | Art Deco, c.1930                                 |
| Length (of each fox) | 46in                                             |
| Condition            | Very good commensurate with age. Plush, full fur |

Here we are pleased to present for sale a superb plush, full fur Art Deco stole.

Made using very full arctic fox and black fur, this is a superb unusual glamorous fur.

Please note this item is sold.