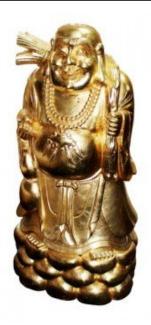

## TREASURE TROVE

Treasure Trove Worcester 50 Barbourne Road, Worcester, Worcestershire WR1 1JA.

Large Carved Wood Gold Leaf Laughing Buddha on Rocks

£1,250.00

|             | Laughing Buddha                                                     |
|-------------|---------------------------------------------------------------------|
| Width       | 57 cm / 22 1/2 in                                                   |
| Depth       | 43 cm / 17 in                                                       |
| Height      | 109 cm / 43 in                                                      |
| Composition | Wood, hand carved                                                   |
| Finish      | 22ct gold finish                                                    |
| Condition   | Very good condition. Some marks to gold leaf commensurate with age. |