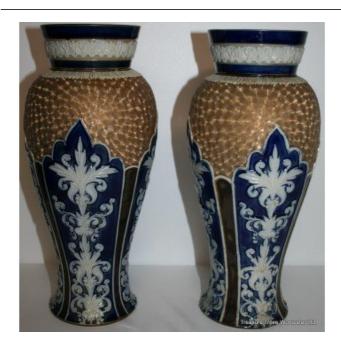

## Pair of Royal Doulton Stoneware Aesthetic Movement Vases

| Manufacturer    | Royal Doulton                                                       |
|-----------------|---------------------------------------------------------------------|
| Period          | Aesthetic Movement, early 20th c.                                   |
| Height          | 28cm / 11"                                                          |
| Composition     | Stoneware                                                           |
| Impressed Marks | X1690X #2694                                                        |
| Decoration      | Decorated with tube lined lilac and pink stylised flower and leaves |
| Condition       | Very Good. No chips, cracks, repairs                                |