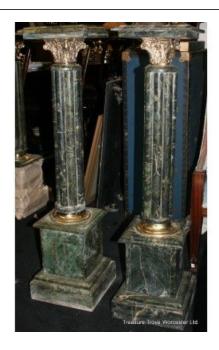

## Treasure Trove Worcester 50 Barbourne Road, Worcester, Worcestershire WR1 1JA.

Pair of Ornate Heavy French Style Green Marble Column Pedestals

£0.00

| Тор    | 25 x 25 cm | 10 x 10 in |
|--------|------------|------------|
| Height | 102 cm     | 40 1/4 in  |

|        | Pair Pedestals                  |  |
|--------|---------------------------------|--|
| Marble | Green                           |  |
|        | Very good condition. Minor wear |  |
|        | commensurate with age           |  |

Solid marble

Gilt capital, fluted column

Very heavy, nice quality furnishing pieces

Treasure Trove Worcester 50 Barbourne Road, Worcester, Worcestershire WR1 1JA. Telephone: + 44 (0)1905 799928 Email: lordcooke@treasuretroveworcester.com