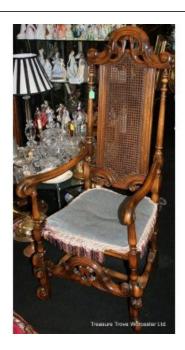

## Treasure Trove Worcester 50 Barbourne Road, Worcester, Worcestershire WR1 1JA.

High Back Carved Cane Country Armchair £0.00

| Width               | 60cm  | 23 1/2" |
|---------------------|-------|---------|
| Height (to toprail) | 137cm | 54"     |
| Height (to seat)    | 46cm  | 18"     |

| Frame | Beech |
|-------|-------|
| Seat  | Cane  |
|       |       |

Crisply carved frame.

Cane back and seat, with upholstered cushion.

Very good condition, top quality

Extremely comfortable!

Treasure Trove Worcester 50 Barbourne Road, Worcester, Worcestershire WR1 1JA. Telephone: + 44 (0)1905 799928 Email: lordcooke@treasuretroveworcester.com