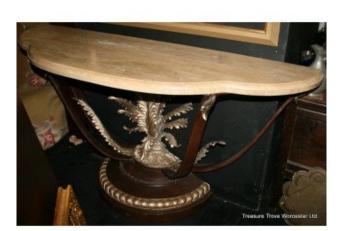

## Designer Marble Topped Side Table

£0.00

| Width  | 168cm | 66"     |
|--------|-------|---------|
| Depth  | 56cm  | 22"     |
| Height | 90cm  | 35 1/2" |

|      | Console side table |
|------|--------------------|
| Тор  | Marble             |
| Base | Metal              |

## Shaped top.

Heavy classical style base, with gilded floral decoration.

Originally impoprted from the USA, recently removed from a luxury penthouse.

Offered in very good condition. Small wear to base.

Treasure Trove Worcester 50 Barbourne Road, Worcester, Worcestershire WR1 1JA. Telephone: + 44 (0)1905 799928 Email: lordcooke@treasuretroveworcester.com