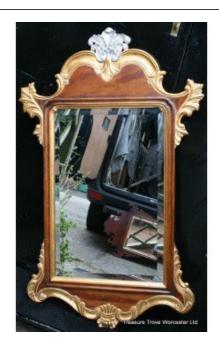

## Harrison & Gil Gilt & Silvered Mahogany Mirror

| Width  | 71cm  | 28" |
|--------|-------|-----|
| Height | 115cm | 45" |
|        |       |     |

| Mirror | Bevel edged glass    |  |
|--------|----------------------|--|
| Frame  | Solid mahogany       |  |
| Detail | Gold leaf and silver |  |

## Ornately shaped

Very good condition

Ready to hang.