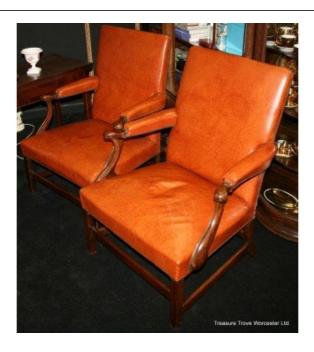

## Treasure Trove Worcester 50 Barbourne Road, Worcester, Worcestershire WR1 1JA.

Pair of Fine Leather Gainsborough Library Chairs

£0.00

## Pair of Fine Leather Gainsborough Library Chairs

| Width               | 74cm    | 29"     |
|---------------------|---------|---------|
| Height (to toprail) | 100.5cm | 39 1/2" |
| Height (to seat)    | 44.5cm  | 17 1/2" |

|            | Pair Gainsborough Library Chairs |  |
|------------|----------------------------------|--|
| Wood       | Walnut                           |  |
| Upholstery | Bronzed tan leather, studded     |  |

Lovely quality chairs, very comfortable.

Removed from a fine Worcestershire Elizabethan stately home.

Treasure Trove Worcester 50 Barbourne Road, Worcester, Worcestershire WR1 1JA. Telephone: + 44 (0)1905 799928 Email: lordcooke@treasuretroveworcester.com