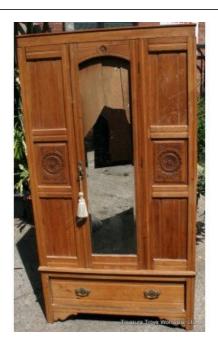

## Treasure Trove Worcester 50 Barbourne Road, Worcester, Worcestershire WR1 1JA.

Edwardian Satinwood Double Wardrobe £0.00

| Width  | 104cm | 41"     |
|--------|-------|---------|
| Depth  | 48cm  | 19"     |
| Height | 191cm | 75 1/4" |

| Item      | Wardrobe                                                                                 |
|-----------|------------------------------------------------------------------------------------------|
| Period    | Edwardian                                                                                |
| Wood      | Satinwood                                                                                |
| Condition | Reasonable aged condition. Some marks etc. to wood. Mirror needs replacing to the centre |

Long drawer to the base.

Splits into three: cornice, body and base

Treasure Trove Worcester 50 Barbourne Road, Worcester, Worcestershire WR1 1JA. Telephone: + 44 (0)1905 799928 Email: lordcooke@treasuretroveworcester.com