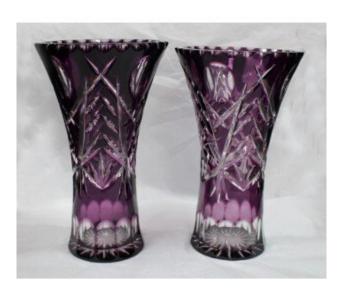

## Treasure Trove Worcester 50 Barbourne Road, Worcester, Worcestershire WR1 1JA.

Pair of Amethyst Cut Glass Overlay Crystal Vases

£0.00

| Crystal   | Amethyst overlay, cut glass                                                                                                                           |
|-----------|-------------------------------------------------------------------------------------------------------------------------------------------------------|
| Туре      | Pair of vases                                                                                                                                         |
| Date      | 20th c.                                                                                                                                               |
| Diameter  | 18 cm / 7 in                                                                                                                                          |
| Height    | 30 cm / 12 in                                                                                                                                         |
| Colour    | Amethyst overlay                                                                                                                                      |
| Condition | Very good condition. No chips or cracks, some light scratches commensurate with age. Slight difference in height, these are fully hand made creations |

Quality pair of genuine overlay crystal amethyst vases.