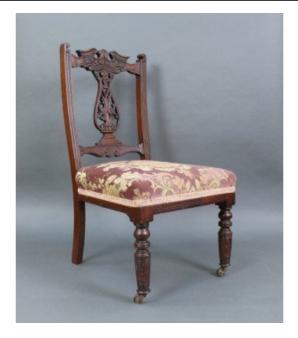

## TREASURE TROVE

Treasure Trove Worcester 50 Barbourne Road, Worcester, Worcestershire WR1 1JA.

Edwardian Mahogany Nursing Chair with Upholstered Seat

£75.00

| Width               | 46 cm | 18 in     |
|---------------------|-------|-----------|
| Height (to toprail) | 84 cm | 33 in     |
| Height (to seat)    | 39 cm | 15 1/2 in |

| Period    | Edwardian                                                                                                                           |
|-----------|-------------------------------------------------------------------------------------------------------------------------------------|
| Wood      | Mahogany                                                                                                                            |
| Fabric    | Tapestry                                                                                                                            |
| Condition | Offered in good original condition. Some<br>slight looseness to joints and some<br>scratches etc. to frame commensurate with<br>age |

Good looking antique chair of small proportions.

Turned front legs carried on casters.

UK mainland delivery quoted.

Treasure Trove Worcester 50 Barbourne Road, Worcester, Worcestershire WR1 1JA.

Please enquire for overseas shipping costs.