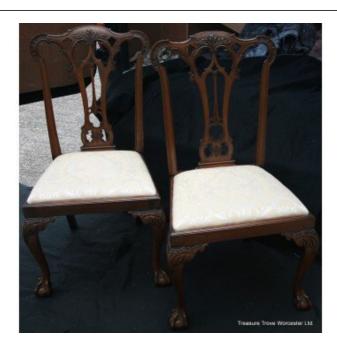

## Treasure Trove Worcester 50 Barbourne Road, Worcester, Worcestershire WR1 1JA.

Pair of Carved Chippendale Style Ball & Claw Chairs

£0.00

| Width               | 58cm  | 22 3/4" |
|---------------------|-------|---------|
| Height (to toprail) | 102cm | 40"     |
| Height (to seat)    | 48cm  | 19"     |

| Style      | Chippendale     |
|------------|-----------------|
| Upholstery | Damask pad seat |

Finely carved heavy chairs

Very comfortable

Offered in extremely good condition, very clean quality damask pad seats