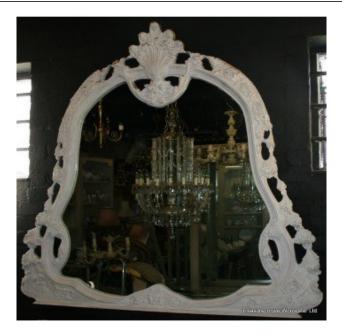

## Ornate Carved Shabby Chic Overmantle Mirror

£0.00

| Width  | 155cm | 61" |
|--------|-------|-----|
| Height | 137cm | 54" |
|        |       |     |

|        | Overmantle                   |  |
|--------|------------------------------|--|
| Frame  | Wood                         |  |
| Finish | Painted antique cream finish |  |
|        |                              |  |

Carved wood.

Top quality.

Painted in a shabby chic finish. Could be gilded, silver leafed etc.

Treasure Trove Worcester 50 Barbourne Road, Worcester, Worcestershire WR1 1JA. Telephone: + 44 (0)1905 799928 Email: lordcooke@treasuretroveworcester.com