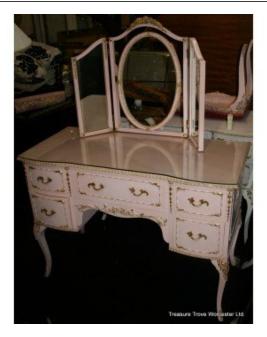

Treasure Trove Worcester 50 Barbourne Road, Worcester, Worcestershire WR1 1JA.

Louis XV Style Painted Pink Dressing Table

£0.00

| Width                  | 108cm | 42 1/2" |
|------------------------|-------|---------|
| Depth                  | 51cm  | 20"     |
| Height (to surface)    | 77cm  | 30 1/2" |
| Height (top of mirror) | 138cm | 541 /2" |

| Period | 50's |
|--------|------|
| Finish | Pink |

Three hinged mirrors

Original plate glass top.

Cabriole legs

Treasure Trove Worcester 50 Barbourne Road, Worcester, Worcestershire WR1 1JA.

Fully secure carriage.