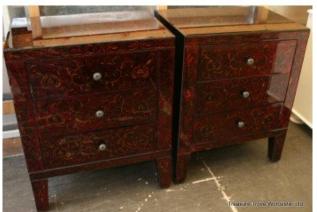

## Treasure Trove Worcester 50 Barbourne Road, Worcester, Worcestershire WR1 1JA.

£0.00

| Width  | 61cm   | 24"     |  |
|--------|--------|---------|--|
| Depth  | 42cm   | 16 1/2" |  |
| Heiaht | 75.5cm | 29 3/4" |  |

| Style   | Venetian             |
|---------|----------------------|
| Drawers | 3 drawers            |
| Finish  | Revers painted glass |

Lovely quality

Three drawers

Excellent condition, very clean.

Treasure Trove Worcester 50 Barbourne Road, Worcester, Worcestershire WR1 1JA. Telephone: + 44 (0)1905 799928 Email: lordcooke@treasuretroveworcester.com