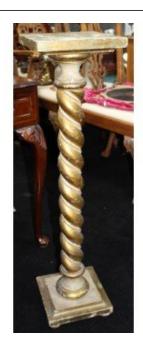

Treasure Trove Worcester 50 Barbourne Road, Worcester, Worcestershire WR1 1JA. Telephone: + 44 (0)1905 799928 Email: lordcooke@treasuretroveworcester.com

Antique Carved Giltwood Pedestal Stand £0.00

| Тор         | 22 x 22 cm / 8 1/2 x 8 1/2 in                                                                 |
|-------------|-----------------------------------------------------------------------------------------------|
| Height      | 90 cm / 35 1/2 in                                                                             |
| Composition | Wood                                                                                          |
| Finish      | Gilt                                                                                          |
| Condition   | Good condition commensurate with age.<br>Sound structure. Some msissing gilt (as<br>pictured) |

Quality carved giltwood antique pedestal

FREE UK Mainland Delivery.

Please enquire for overseas delivery costs.