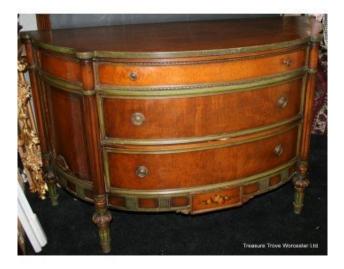

## Large Walnut Demilune Commode Chest of Drawers

£0.00

| Width  | 141 cm | 55 1/2 in |
|--------|--------|-----------|
| Depth  | 57 cm  | 22 1/2 in |
| Height | 87 cm  | 34 in     |

| Period | c.1940                                                                |
|--------|-----------------------------------------------------------------------|
| Shape  | Demilune                                                              |
| Wood   | Walnut                                                                |
|        | Offered in good condition. Some scratches etc. commensurate with age. |

Three long drawers to the central body surmounted by carved columns

Quality gilded handles

Hand painted panel beneath drawers

Treasure Trove Worcester 50 Barbourne Road, Worcester, Worcestershire WR1 1JA.