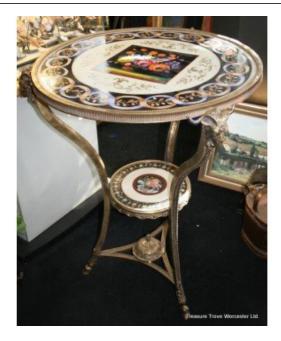

Treasure Trove Worcester 50 Barbourne Road, Worcester, Worcestershire WR1 1JA.

Empire Style table Hand Painted with Heavy Bronze Mounts

£0.00

| Top diameter | 66cm | 26" |
|--------------|------|-----|
| Height       | 81cm | 32" |

| Style | Empire               |  |
|-------|----------------------|--|
| Тор   | Hand painted flowers |  |

Hand painted floral top, with heavy gadrooned bronze border

Robateerams heads to top of the three sweeping legs, leading down to circular platform base and moulded

Very good condition commensurate with age.

Treasure Trove Worcester 50 Barbourne Road, Worcester, Worcestershire WR1 1JA.

Please note this item is sold.