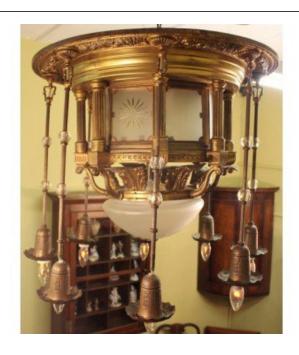

Impressive Gilt Bronze Ormolu Art Deco Chandelier c.1930

£0.00

| Period         | Art Deco, c.1930                      |
|----------------|---------------------------------------|
| Frame          | Bronze                                |
| Hanging lights | 8                                     |
| Width          | 74 cm / 29 in                         |
| Drop           | 66 cm / 26 in                         |
| Condition      | Very good condition commensurate with |
|                | age                                   |

Offered for sale an original Art Deco chandelier

Heavy gilded brass ormolu frame. Classical details with acanthus leaves to the body

Eight hanging lights with lights to the body

Glass panels and dome with etched details

Superb quality, very heavy

Can be hung flush with the ceiling or on chain if required.

Treasure Trove Worcester 50 Barbourne Road, Worcester, Worcestershire WR1 1JA. Telephone: + 44 (0)1905 799928 Email: