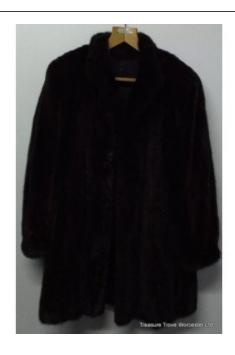

## Treasure Trove Worcester 50 Barbourne Road, Worcester, Worcestershire WR1 1JA.

Ladies 3/4 Length Mink Fur Jacket £0.00

| Туре                         | Ladies 3/4 length Jacket |
|------------------------------|--------------------------|
| Fur                          | Mink                     |
| Colour                       | Dark brown               |
| Collar                       | Notched, full            |
| Sleeve                       | Cuffed                   |
| Lining                       | Satin, initialled        |
| Length (collar-hemline)      | 35"                      |
| Underarm sleeve length       | 16"                      |
| Outer sleeve (from shoulder) | 24"                      |
| Shoulder-shoulder            | 18"                      |
|                              |                          |