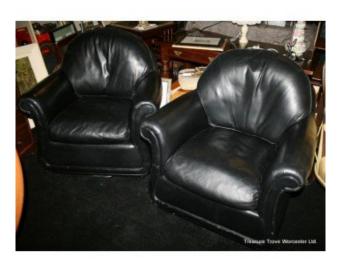

Treasure Trove Worcester 50 Barbourne Road, Worcester, Worcestershire WR1 1JA.

Pair of Top Quality Black Leather Swivel Armchairs

£0.00

## Pair of Top Quality Black Leather Swivel Armchairs

| Width            | 89cm | 35"     |
|------------------|------|---------|
| Heigth (to top)  | 91cm | 36"     |
| Height (to seat) | 49cm | 19 1/2" |

| Manufacturer | Hancock & Moore, USA |
|--------------|----------------------|
| Upholstery   | Black leather        |

թերթության were originally purchased in the USA, and have recently been removed from a luxury

They are top quality, with the best leather and cost over \$5000 the pair.

Full swivel and tilt, very comfortable.

A little polishing, cleaning etc. is required.

Grab a bargain. When theyre' gone, they're gone!