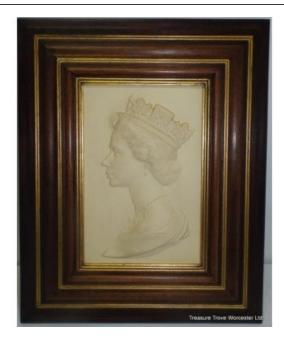

Treasure Trove Worcester 50 Barbourne Road, Worcester, Worcestershire WR1 1JA.

Royal Worcester Portrait of Queen Elizabeth II Plaque by Arnold Machin

£0.00

| Manufacturer | Royal Worcester, Made in England               |
|--------------|------------------------------------------------|
| Modelled by  | Arnold Machin OBE, RA                          |
| Date         | 1977                                           |
| Туре         | Framed plaque                                  |
| Frame        | 48x59cm/19x23", fine heavy wood and gilt frame |
| Backstamp    | Royal Worcester                                |
| Condition    | Very good                                      |

Fine quality Royal Worcester porcelain plaque

Portrait of Her Majest Queen Elizabeth II

Limited edition of 1000, of which this is no. 377.

Produced to commemorate the silver jubilee 1977

Complete with original framed certificate of authenticity