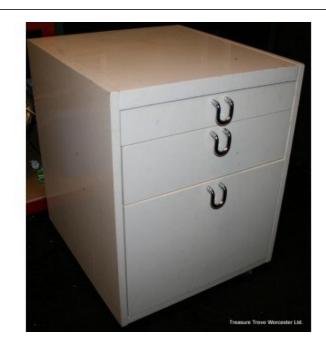

## **Modern Three Graduated Drawer Office Chest of Drawers**

| Width  | 45.5cm | 18"     |
|--------|--------|---------|
| Depth  | 52cm   | 20 1/2" |
| Height | 58.5cm | 23"     |

|         | Chest of drawers |  |
|---------|------------------|--|
| Drawers | 3                |  |

Three graduated drawers.

Wear commensurate with use. Will clean up nice.

Treasure Trove Worcester 50 Barbourne Road, Worcester, Worcestershire WR1 1JA. Telephone: + 44 (0)1905 799928 Email: lordcooke@treasuretroveworcester.com