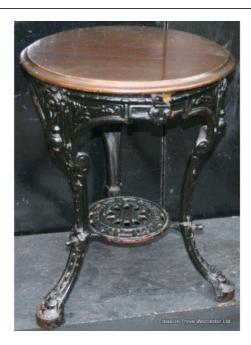

## Treasure Trove Worcester 50 Barbourne Road, Worcester, Worcestershire WR1 1JA.

Heavy Antique Victorian Cast Iron Pub Table £0.00

| Top diameter | 57.5 cm | 22 3/4 in |
|--------------|---------|-----------|
| Height       | 73 cm   | 28 3/4 in |

| Тор       | Mahogany                                          |
|-----------|---------------------------------------------------|
| Base      | Cast iron                                         |
| Condition | निष्ठांक्षिक्षांक्षिक some makes करणें के dipaint |

Wooden top.

Very heavy cast iron base.

Quality original table, could be repainted.

Treasure Trove Worcester 50 Barbourne Road, Worcester, Worcestershire WR1 1JA. Telephone: + 44 (0)1905 799928 Email: lordcooke@treasuretroveworcester.com