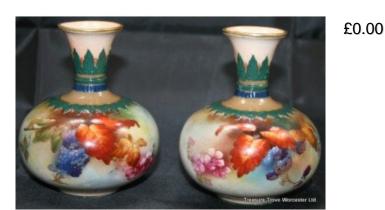

## Pair of Royal Worcester Hadley Vases 1908

## Pair of Royal Worcester Hadley Vases 1908

| Manufacturer | Royal Worcester                                                    |
|--------------|--------------------------------------------------------------------|
| Date         | 1908                                                               |
| Model        | F110                                                               |
| Height       | 10.5cm / 4"                                                        |
| Marks        | Full backstamp, green, date code, printed marks and numbered F110  |
| Condition    | Very good. No chips, cracks, wear to gilding commensurate with age |

Top quality, of compressed form, hand painted and decorated.

Flared stiff leaf moulded neck with details picked out in gilding

Treasure Trove Worcester 50 Barbourne Road, Worcester, Worcestershire WR1 1JA.