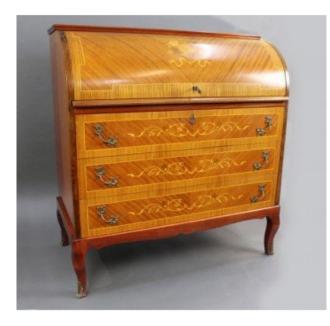

## Inlaid Cylinder Fronted Antique Style Bureau

£0.00

| Width  | 90 cm   | 35 1/2 in |
|--------|---------|-----------|
| Depth  | 47.5 cm | 18 3/4 in |
| Height | 96.5 cm | 38 in     |

| Period | Late 20th c., antique style                                       |  |
|--------|-------------------------------------------------------------------|--|
| Wood   | Inlaid                                                            |  |
|        | Very good condition. One or two minor marks commensurate with age |  |

Heavily inlaid

Cylinder front opening to reveal compartments and drawers within, and pull-out writing surface

Three long drawers with ormolu handles

Very nice quality furnishing desk

Treasure Trove Worcester 50 Barbourne Road, Worcester, Worcestershire WR1 1JA.