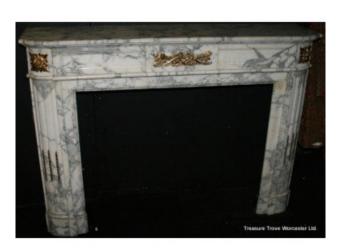

## French 19th c. Statuary Marble Fireplace Surround

£0.00

| Width          | 145cm       | 57 1/4"          |
|----------------|-------------|------------------|
| Depth          | 35cm        | 13 3/4"          |
| Height         | 105cm       | 41 1/2"          |
| Aperture (wxh) | 98 x 79.5cm | 38 1/2 x 31 1/4" |

|        | Fire Surround                              |
|--------|--------------------------------------------|
| Period | 19th c. French                             |
| Marble | Statuary marble                            |
| Pieces | 5: shelf, side ends and two cross sections |

Fine quality surround

Heavy statuary grey and white marble

Ormolu mounts

Treasure Trove Worcester 50 Barbourne Road, Worcester, Worcestershire WR1 1JA. Telephone: + 44 (0)1905 799928 Email: lordcooke@treasuretroveworcester.com

Hinged brass covered vents to either side

Lovely quality surround offered in original complete condition having been removed from a Brighton townhouse.

N.B. Very heavy.

Please note this item is sold.