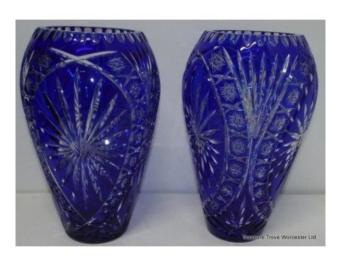

## Pair of Very Fine Blue Cut Glass Overlay Crystal Baluster Shaped Vases

| Manufacturer | Bohemia, Germany           |
|--------------|----------------------------|
| Date         | 50's                       |
| Туре         | Pair Vases                 |
| Height       | 36cm/14"                   |
| Glass        | Cut glass, overlay crystal |
| Colour       | Blue overlay               |
| Pattern      | Stars and diamonds         |

Pair baluster shaped vases

Blue overlay crystal

Finely cut, superior size

German, mid twentieth century

Very good condition. No chips, cracks or repairs

Treasure Trove Worcester 50 Barbourne Road, Worcester, Worcestershire WR1 1JA. Telephone: + 44 (0)1905 799928 Email: lordcooke@treasuretroveworcester.com