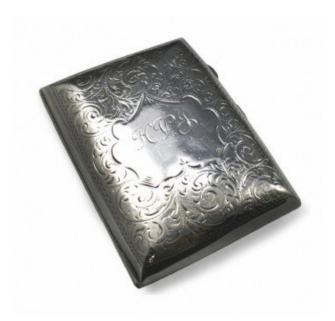

## TREASURE TROVE

Treasure Trove Worcester 50 Barbourne Road, Worcester, Worcestershire WR1 1JA.

Edwardian Solid Silver Cigarette Case by Joseph Gloster 1906

£0.00

| Period      | Edwardian, English, dated 1906                                                                                                            |
|-------------|-------------------------------------------------------------------------------------------------------------------------------------------|
| Maker       | Joseph Gloster Ltd, Birmingham                                                                                                            |
| Composition | Solid silver, silver gilt inside                                                                                                          |
| Dimensions  | 6 x 8 x 1.5 cm                                                                                                                            |
| Weight      | 58.9 g                                                                                                                                    |
| Condition   | Good condition. Minor dents etc.<br>commensurate with age. Missing elastic<br>straps within. Monogrammed as pictured.<br>Fully hallmarked |

Edwardian Solid Silver Cigarette Case by Joseph Gloster 1906

Engraved initials, H.V.J.

Treasure Trove Worcester 50 Barbourne Road, Worcester, Worcestershire WR1 1JA.