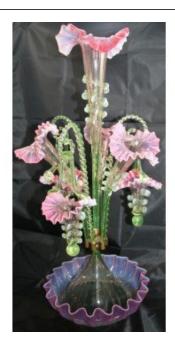

## Victorian Style Vaseline & Cranberry Glass Epergne

| Туре   | Epergne                                                                |
|--------|------------------------------------------------------------------------|
| Style  | Victorian                                                              |
| Glass  | Vaseline & cranberry                                                   |
| Height | 63cm / 25"                                                             |
|        | Very good condition commensurate with age. No chips, cracks or repairs |

Lovely quality original antique epergne offered in excellent condition.

**FREE UK Mainland Delivery.** 

Please enquire for overseas delivery costs