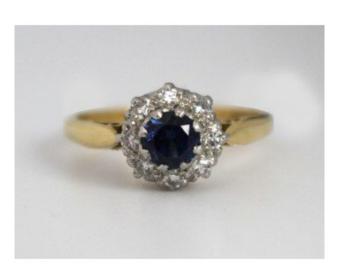

## Cropp & Farr Sapphire & Diamond Cluster Ring

English, mid 20th century, 1960/61

Made by Cropp & Farr, Birmingham

Circular mixed cut blue sapphire, 0.63 carat.

Surrounded by eight claw set diamonds, total diamond weight 0.20 carat

18 ct yellow gold shank, fully hallmarked

Total weight: 3.5 g

Ring size: N (British) / 6.75 (US)

Independent Birmingham Assay Office valuation from 2018 for £1225

Treasure Trove Worcester 50 Barbourne Road, Worcester, Worcestershire WR1 1JA. Telephone: + 44 (0)1905 799928 Email: lordcooke@treasuretroveworcester.com