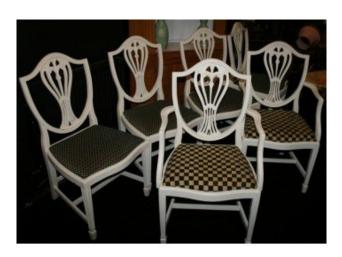

## Set of 6 Painted Shabby Chic Dining Chairs £0.00

| Width               | 56cm | 22 in     |
|---------------------|------|-----------|
| Height (to toprail) | 97cm | 38 in     |
| Height (to seat)    | 49cm | 19 1/4 in |

| Quantity | 6, 4 + 2 carver armchairs |  |
|----------|---------------------------|--|
| Finish   | Painted, French           |  |
| Seats    | Upholstered, chequered    |  |

## Set of 6

Professionally painted in an antique white.

Recently upholstered seats, very clean.

Grab a bargain

Treasure Trove Worcester 50 Barbourne Road, Worcester, Worcestershire WR1 1JA. Telephone: + 44 (0)1905 799928 Email: lordcooke@treasuretroveworcester.com