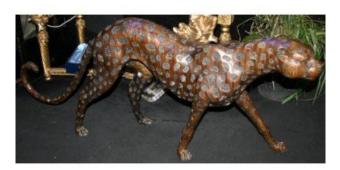

## Fine Contemporary Large Bronze Cheetah Sculpture

£0.00

| Figure      | Cheetah                              |
|-------------|--------------------------------------|
| Composition | Bronze                               |
| Length      | 150cm / 59"                          |
| Width       | 25cm / 10"                           |
| Height      | 56cm / 22"                           |
| Condition   | Very good condition. Light scratches |
|             | commensurate with age.               |

Very impressive sculpture of a cheetah in stride. It is sculpted in fine detail with great movement and a warm rippled brown patina

Purchased from Harrods 20 years ago at a cost of £2500.

Lovely quality and good weight, a real statement piece.