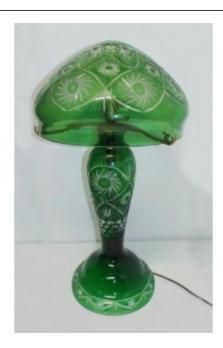

## Green Crystal Overlay Cut Glass Mushroom Lamp

£0.00

| Composition   | Green overlay crystal, cut glass                                                                   |
|---------------|----------------------------------------------------------------------------------------------------|
| Origin        | Bohemia                                                                                            |
| Style         | Art Nouveau                                                                                        |
| Height        | 68 cm / 26 1/2 in                                                                                  |
| Light fitting | BC bulb, light to the shade and body                                                               |
| Condition     | Excellent condition commensurate with age. No chips, cracks. Fully working, wire dhould be checked |