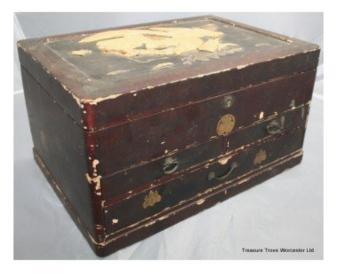

## TREASURE TROVE

Treasure Trove Worcester 50 Barbourne Road, Worcester, Worcestershire WR1 1JA.

Chinoiserie Inlaid Lacquer Jewellery Bijouterie Box

£0.00

| Style       | Chinoiserie                                                                                           |
|-------------|-------------------------------------------------------------------------------------------------------|
| Composition | Red lacquer, black lacquer                                                                            |
| Width       | 36.5 cm / 14 1/2 in                                                                                   |
| Depth       | 26 cm / 10 1/4 in                                                                                     |
| Height      | 20 cm / 8 in                                                                                          |
| Condition   | Good structural condition. Wear to lacquer,<br>some raised decoration missing. Please<br>see pictures |

Interesting bijouterie cabinet

Bone and mother of pearl relief decoration to the top

Red lacquer to the exterior, black lacquer within

Lift up lid with compartmentalized tray within. Two small drawers and one long drawer to the body