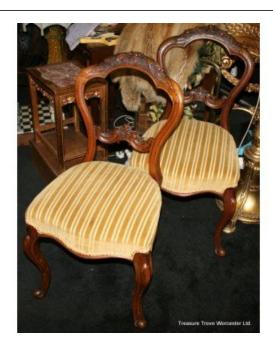

## Set of 6 Victorian Carved Walnut Cabriole Dining Chairs

£0.00

## **Set of 6 Victorian Carved Walnut Cabriole Dining Chairs**

| Height (to top rail) | 88cm | 34 3/4" |
|----------------------|------|---------|
| Height (to seat)     | 48cm | 19"     |

| Quantity | 6                              |
|----------|--------------------------------|
| Period   | Victorian                      |
| Wood     | Walnut                         |
| Seats    | Striped velvet (some staining) |

Set of 6 dining chairs

Crisply carved sweeping walnut frame

Treasure Trove Worcester 50 Barbourne Road, Worcester, Worcestershire WR1 1JA. Telephone: + 44 (0)1905 799928 Email: lordcooke@treasuretroveworcester.com