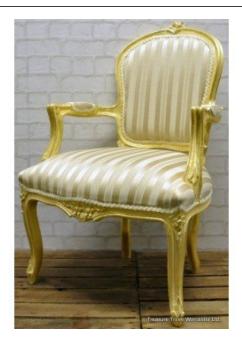

## Treasure Trove Worcester 50 Barbourne Road, Worcester, Worcestershire WR1 1JA.

Louis XV Style Gilt Gold Leaf Fauteuil Chair £0.00

| Width               | 61cm | 24"     |
|---------------------|------|---------|
| Height (to seat)    | 47cm | 18 1/2" |
| Height (to toprail) | 99cm | 39"     |

|             | Armchair  |
|-------------|-----------|
| Composition | Wood      |
| Finish      | Gold leaf |
| Upholstery  | Striped   |

Carved wood frame.

Antique gold leaf finish

Regency stripe to the chair

Very good condition

Treasure Trove Worcester 50 Barbourne Road, Worcester, Worcestershire WR1 1JA. Telephone: + 44 (0)1905 799928 Email: lordcooke@treasuretroveworcester.com