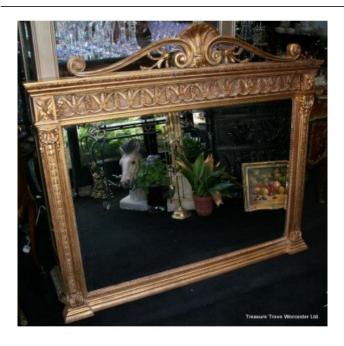

## Treasure Trove Worcester 50 Barbourne Road, Worcester, Worcestershire WR1 1JA.

Large Carved Wood Gilt Overmantle Mirror £0.00

| Width  | 153cm | 60 1/4" |
|--------|-------|---------|
| Height | 140cm | 55"     |

|             | Overmantle      |
|-------------|-----------------|
| Composition | Wood, carved    |
| Finish      | Gold leaf, gilt |

High quality carved wood frame with an antiqued gold leaf finish

Bevel edged glass

Superior proprotions, very good condition

Removed from a grand home on the Worcester / Herefordshire border.

Treasure Trove Worcester 50 Barbourne Road, Worcester, Worcestershire WR1 1JA. Telephone: + 44 (0)1905 799928 Email: lordcooke@treasuretroveworcester.com