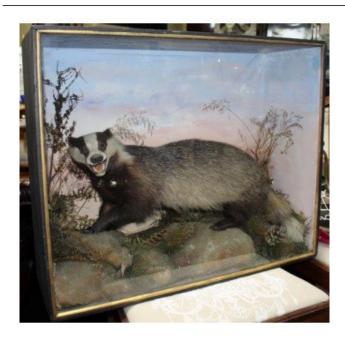

## Treasure Trove Worcester 50 Barbourne Road, Worcester, Worcestershire WR1 1JA.

Cased Antique Hutchinson Taxidermy Badger & Rabbit

£0.00

| Maker   | Hutchinson of Derby                                                                        |  |
|---------|--------------------------------------------------------------------------------------------|--|
| Animals | Badger & rabbit                                                                            |  |
| Case    | Cased                                                                                      |  |
|         | Animals very clean. Some wear commensurate with age to case, some later repainting to case |  |

| Case | Width  | 76.5 cm | 30 1/4 in |
|------|--------|---------|-----------|
|      | Depth  | 28 cm   | 11 in     |
|      | Height | 62 cm   | 24 1/2 in |

Nice quality cased antique taxidermy

Well arranged with quality painted backdrop