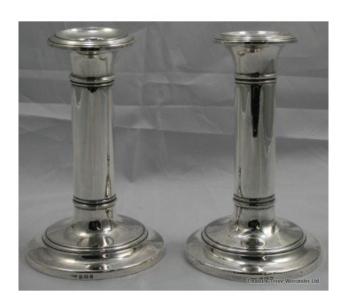

## Treasure Trove Worcester 50 Barbourne Road, Worcester, Worcestershire WR1 1JA.

Pair of Edwardian Candlesticks Birmingham 1906

£0.00

| Height       | 15.5 cm / 6 in                                                             |
|--------------|----------------------------------------------------------------------------|
| Total weight | 775 grammes (loaded)                                                       |
| Composition  | Sterling silver                                                            |
| Hallmark     | Birmingham, fully hallmarked to base rim.                                  |
| Date         | 1906                                                                       |
| Maker        | B.J.G                                                                      |
| Condition    | Minor dents commensurate with age, and slight distortion to column of one. |