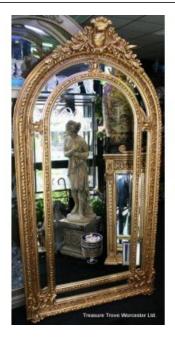

## Pair of Ornate 7ft Large French Gilt Mirrors

£0.00

| Width  | 114 cm | 45 in |
|--------|--------|-------|
| Height | 214 cm | 7 ft  |

|        | Pair              |  |
|--------|-------------------|--|
| Style  | French            |  |
| Frame  | Ornate, carved    |  |
| Finish | Gilt, gold finish |  |

Stunning pair of French style 7ft tall mirrors.

Finely carved ornate frame set with heavy bevel edged glass.

Finished in lavish true gold leaf.

Very good condition, a magnificent addition to the grand home.